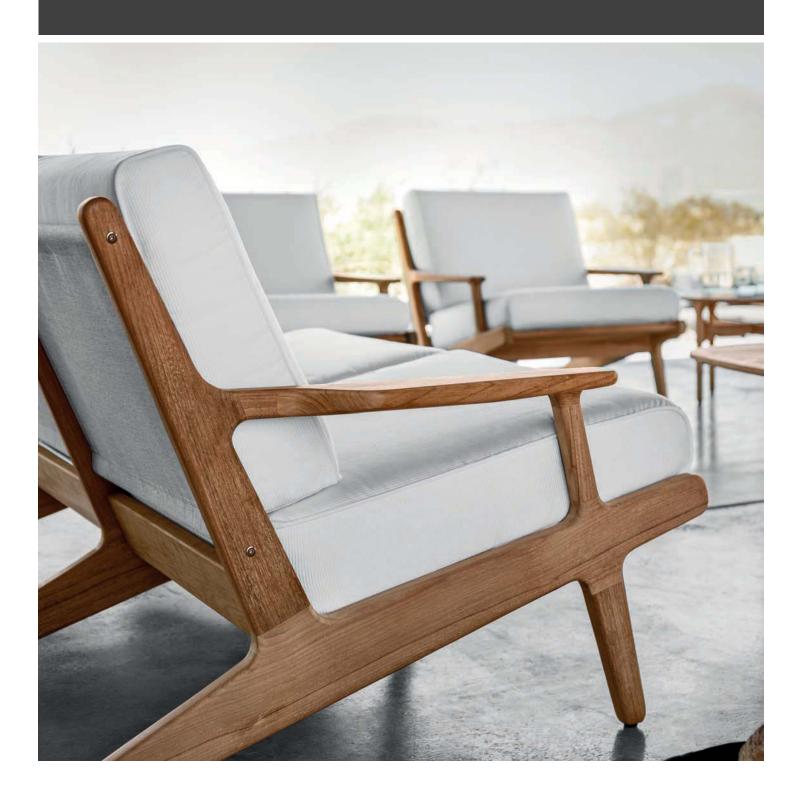

## BAY

The overall feeling or emotion of sitting by the bay. The reclined position emphasises an introverted and relaxed state of mind, hence the name - Bay.

Available as Lounge Chair, Ottoman, Two & Three Seater Sofas, Coffee Table and Side Table.

## Bay Lounge: 2015 International Casual Furnishings Association Design Excellence Award Winner

DESIGN Henrik Pedersen (Denmark)

MATERIALS
Teak Frame & Table Tops / Sling Back Panel

NATURAL TEAK

SLING

SLING