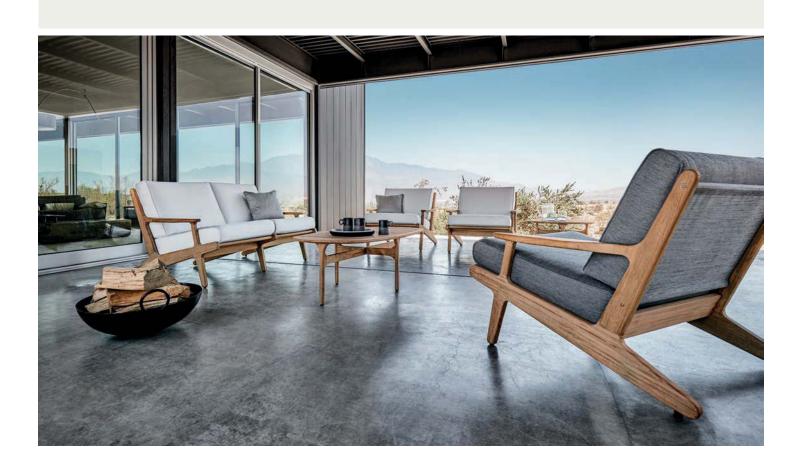

## BAY

The overall feeling or emotion of sitting by the bay. The reclined position emphasises an introverted and relaxed state of mind, hence the name - Bay.

Available as Lounge Chair, Ottoman, Two & Three Seater Sofas, Coffee Table and Side Table.

## Bay Lounge: 2015 International Casual Furnishings Association Design Excellence Award Winner

DESIGN Henrik Pedersen (Denmark)

MATERIALS
Teak Frame & Table Tops / Sling Back Panel

NATURAL TEAK

SLING

SLING